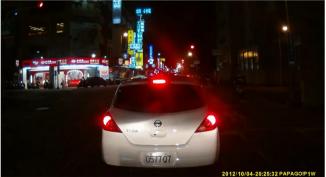

## Wide Dynamic Range (WDR)

In a scene with extremely bright and dark areas or in backlight situations, turn on the WDR feature will help to adjust the contrast of the image, i.e. bright areas are not too saturated, and dark areas are not too dark. Therefore P2PRO delivers clear images especially at night.