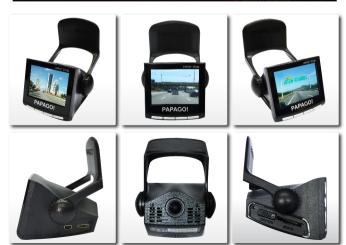

## LCD Screen (2.4")

Allow instant video playback.

# **Specifications**

| LCD Display           | : 2.4" (480px x 234px)                     |
|-----------------------|--------------------------------------------|
| Image Sensor          | : 5 mega pixels, 1/3.2" CMOS sensor        |
| Video Resolution      | : 1080p 30fps                              |
| Video Format          | : .TS                                      |
| Memory Storage        | : SDHC Card (support up to 32GB)           |
| Lens                  | : 120° wide angle                          |
| G-sensor              | : Yes                                      |
| GPS                   | : No                                       |
| USB                   | : USB 2.0                                  |
| HDMI                  | : HDMI1.2                                  |
| Power supply          | : 12 ~ 24V car charger (5V/1A USB adapter) |
| Storage Temperature   | : -20°C ~ 75°C                             |
| Operation Temperature | : 0°C ~ 65°C                               |
| Dimension (mm)        | :82 x 77 x 104                             |
| Weight                | : 130g                                     |
|                       |                                            |