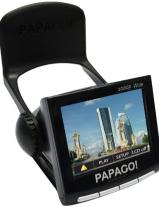

e at night or in low-light condition.

## Wide Dynamic Range (WDR)

In a scene with extremely bright and dark areas or in backlight situations, turn on the WDR feature will help to adjust the contrast of the image, i.e. bright areas are not too saturated, and dark areas are not too dark. Therefore P2PRO delivers clear images especially at night.

## LCD Screen (2.4")

Allow instant video playback.

## Memory

Support up to 32GB memory with external SD card.

#### Multi-language support

English, B.Melayu, Chinese (Simplified/Traditional), Thai, Vietnam & Korean

## Emergency backup button

Press on it to backup important scenes and it won't be overwritten.

#### Auto recording upon power on Non-stop loop recording.

Direct HDMI Output High quality video output.









ergency

















DRIVING RECORDER

# **Specifications**

| LCD Display           | : 2.4" (480px x 234px)                     |
|-----------------------|--------------------------------------------|
| Image Sensor          | : 5 mega pixels, 1/3.2" CMOS sensor        |
| Video Resolution      | : 1080p 30fps                              |
| Video Format          | : .TS                                      |
| Memory Storage        | : SDHC Card (support up to 32GB)           |
| Lens                  | : 120° wide angle                          |
| G-sensor              | : Yes                                      |
| GPS                   | : No                                       |
| USB                   | : USB 2.0                                  |
| HDMI                  | : HDMI1.2