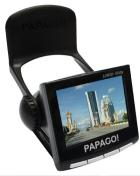

performance at night or in low-light condition.

## Wide Dynamic Range (WDR)

In a scene with extremely bright and dark areas or in backlight situations, turn on the WDR feature will help to adjust the contrast of the image, i.e. bright areas are not too saturated, and dark areas are not too dark. Therefore P2PRO delivers clear images especially at night.

## LCD Screen (2.4")

Allow instant video playback.

## Memory

Support up to 32GB memory with external SD card.

#### Multi-language support

English, B.Melayu, Chinese (Simplified/Traditional), Thai, Vietnam & Korean

## Emergency backup button

Press on it to backup important scenes and it won't be overwritten.

#### Auto recording upon power on Non-stop loop recording.

Direct HDMI Output High quality video output.









ergency

















DRIVING RECORDER

# **Specifications**

| LCD Display           | : 2.4" (480px x 234px)                     |
|-----------------------|--------------------------------------------|
| Image Sensor          | : 5 mega pixels, 1/3.2" CMOS sensor        |
| Video Resolution      | : 1080p 30fps                              |
| Video Format          | : .TS                                      |
| Memory Storage        | : SDHC Card (support up to 32GB)           |
| Lens                  | : 120° wide angle                          |
| G-sensor              | : Yes                                      |
| GPS                   | : No                                       |
| USB                   | : USB 2.0                                  |
| HDMI                  | : HDMI1.