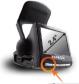

eby improves its performance at night or in low-light condition.

## Wide Dynamic Range (WDR)

In a scene with extremely bright and dark areas or in backlight situations, turn on the WDR feature will help to adjust the contrast of the image, i.e. bright areas are not too saturated, and dark areas are not too dark. Therefore P2PRO delivers clear images especially at night.

## LCD Screen (2.4")

Allow instant video playback.

## Memory

Support up to 32GB memory with external SD card.

#### Multi-language support

English, B.Melayu, Chinese (Simplified/Traditional), Thai, Vietnam & Korean

## Emergency backup button

Press on it to backup important scenes and it won't be overwritten.

#### Auto recording upon power on Non-stop loop recording.

Direct HDMI Output High quality video output.









ergency

















DRIVING RECORDER

# **Specifications**

| LCD Display           | : 2.4" (480px x 234px)                     |
|-----------------------|--------------------------------------------|
| Image Sensor          | : 5 mega pixels, 1/3.2" CMOS sensor        |
| Video Resolution      | : 1080p 30fps                              |
| Video Format          | : .TS                                      |
| Memory Storage        | : SDHC Card (support up to 32GB)           |
| Lens                  | : 120° wide angle                          |
| G-sensor              | : Yes                                      |
| GPS                   | : No                                       |
| USB                   | : USB 2.0                                  |
| HDMI